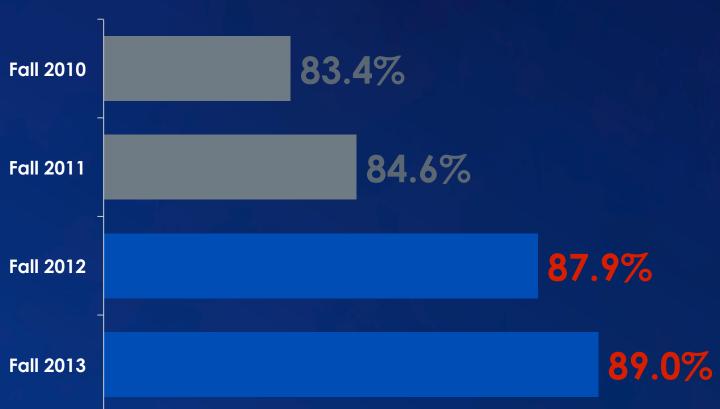

#### Relationship between Advisement Participation and Credits Attempted

**Credit Hours at Completion: All Bachelor Students** 

**ROI for Students =** 

\$18 million

Savings in tuition & fees to Class of 2018