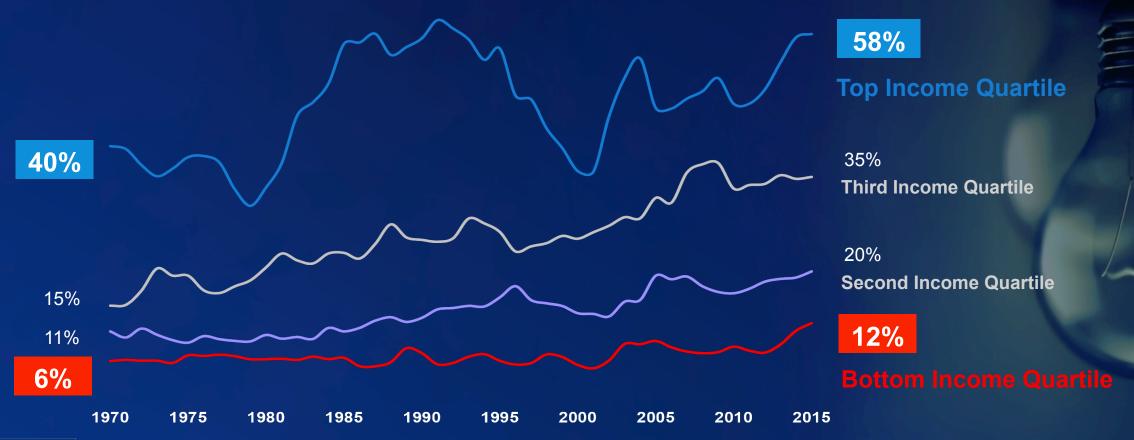

Implementing and Evaluating a Large Multi-Institution Proactive Advising Intervention:
Interim Findings

Timothy Renick, Georgia State University Rayane Alamuddin, Ithaka S+R December 4, 2018

### Agenda



The Present Challenge



Early Successes at Georgia State



Ideas for Scaling Success



**Next-Level Collaboration** 



**Measuring Growth** 



Results



**Next Steps** 





### **The Present Challenge**

Estimated Bachelor's Degree Attainment Rate by Age 24 by Income Quartile







# The Advisement Challenge: The Murky Middle



#### **Graduation Rate in Major by Introductory Course Grade**















#### Relationship between Advisement Participation and Credits Attempted







**Credit Hours at Completion: All Bachelor Students** 









**ROI for Students =** 

\$18 million

Savings in tuition & fees to Class of 2018

(compared to Class of 2012)





STEM degrees conferred since 2011

Black

**+69%** (12%)

Black Male +111% (15%)

Hispanic +226% (22%)





|                     | 2010  | 2017  | 7-Year Change | % Change |
|---------------------|-------|-------|---------------|----------|
| African<br>American | 1,001 | 2,040 | +1,039        | +103%    |
| Pell                | 1,298 | 2,957 | +1,659        | +128%    |
| Hispanic            | 196   |