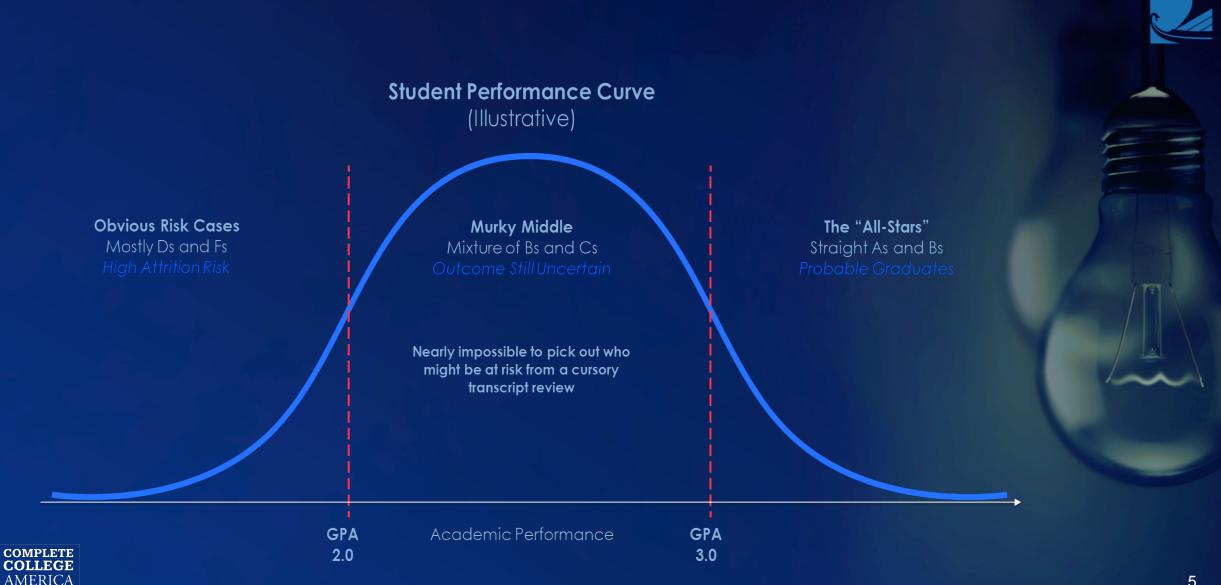

Implementing and Evaluating a Large Multi-Institution Proactive Advising Intervention:
Interim Findings

Timothy Renick, Georgia State University Rayane Alamuddin, Ithaka S+R December 4, 2018

### Agenda



The Present Challenge



Early Successes at Georgia State



Ideas for Scaling Success



**Next-Level Collaboration** 



**Measuring Growth** 



Results



**Next Steps** 





### **The Present Challenge**

Estimated Bachelor's Degree Attainment Rate by Age 24 by Income Quartile







# The Advisement Challenge: The Murky Middle



#### **Graduation Rate in Major by Introductory Course Grade**















#### Relationship between Advisement Participation and Credits Attempted







**Credit Hours at Completion: All Bachelor Students** 









**ROI for Students =** 

\$18 million

Savings in tuition & fees to Class of 2018

(compared to Class of 2012)





STEM degrees conferred since 2011

Black

**+69%** (12%)

Black Male +111% (15%)

Hispanic +226% (22%)





|                     | 2010  | 2017  | 7-Year Change | % Change |
|---------------------|-------|-------|---------------|----------|
| African<br>American | 1,001 | 2,040 | +1,039        | +103%    |
| Pell                | 1,298 | 2,957 | +1,659        | +128%    |
| Hispanic            | 196   | 509   | +313          | +160%    |







### **Next