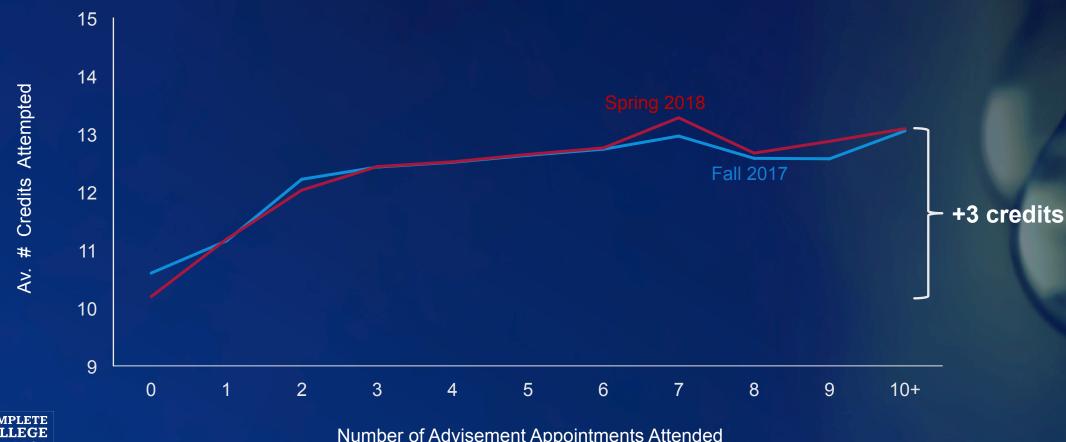

#### Relationship between Advisement Participation and Credits Attempted

**Credit Hours at Completion: All Bachelor Students** 

**ROI for Students =** 

\$18 million

Savings in tuition & fees to Class of 2018