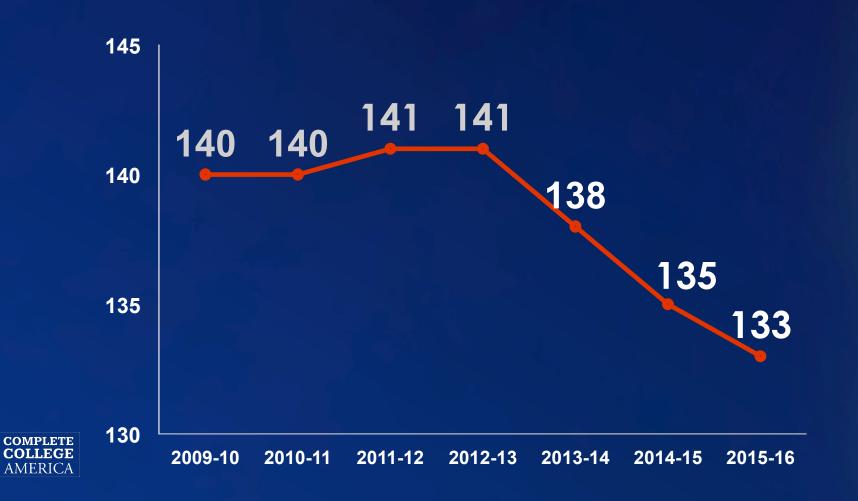

#### Relationship between Advisement Participation and Credits Attempted

**Credit Hours at Completion: All Bachelor Students** 

**ROI for Students =** 

\$18 million

Savings in tuition & fees to Class of 2018